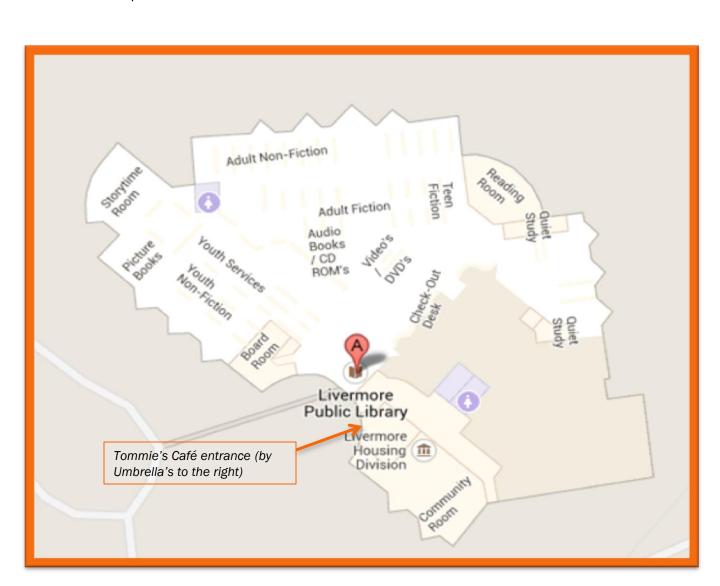

## Map

## Facility Information - Livermore Public Library Days 1 & 2 (December 3 - 4, 2013)

#### http://www.eventective.com/provider/Website.aspx?num=105882

Livermore Public Library
Civic Center Location - Community Room

#### ACCESS:

To enter the facilities, before 8:00 a.m., go to "Tommie's Café for access

#### **HOURS:**

8:45 a.m. - 5:30 p.m.