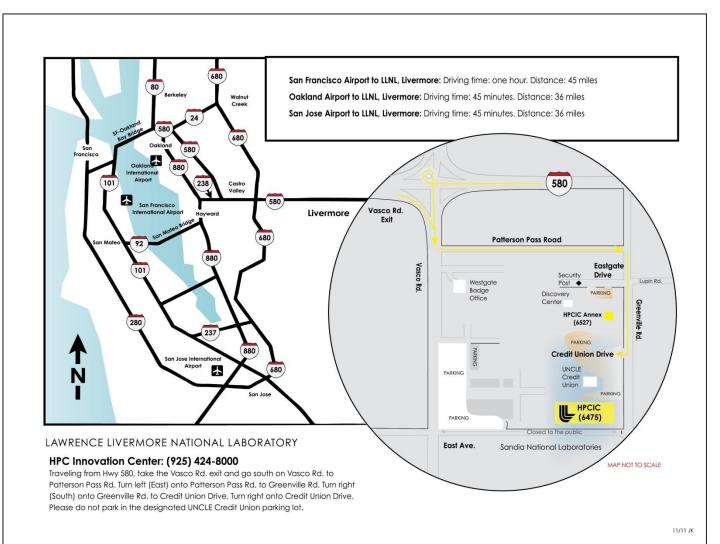

## Map

To Livermore Valley Open Campus (LVOC)

Day 3 (December 4, 2013)

#### https://www.llnl.gov/lvoc/img/MapHPCIC.jpg

Lawrence Livermore Nat'l Laboratory - Livermore Valley Open Campus - 7000 East Avenue, Livermore, CA 94550