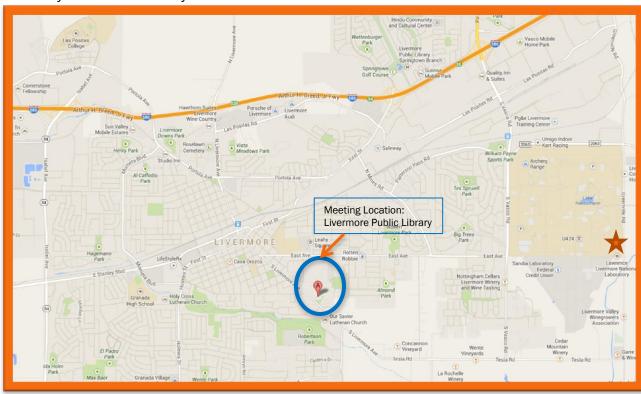

## Map

#### To Livermore Public Library

Days 1 & 2 (December 3 - 4, 2013)

#### http://www.eventective.com/provider/Website.aspx?num=105882

Livermore Public Library Civic Center Location 1188 South Livermore Avenue Livermore, CA 94550-9315 (925) 373-5500

#### PARKING:

Parking is available in front of the Library.

#### Directions from I-580

- Take the N. Livermore Avenue Exit, head South toward the center of Livermore.
- Civic Center Library is 2.5 miles from the North Livermore exit on the left hand side of the street.
- College Avenue is the nearest cross street.
- City Hall and the Police Station are on the left immediately before the Library.